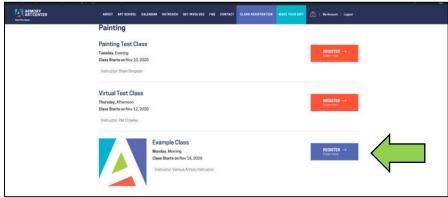

# How to Register for a Class/Workshop

- Click "Login" at the far right of the main toolbar
- Enter your username/email and password, then click "Login"
- Navigate to "Art School" on the main toolbar, then select Adult Classes or Youth Classes as needed

• Filter as desired (session, level, day, time, instructor; departments are on left-hand side menu)

• For more info on a course, click the button that says "Register & learn more"

- Course description and details will open
- Click "Register Online" to add it to cart